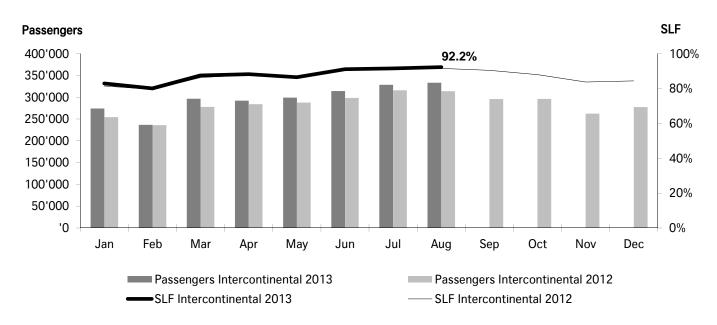

Total capacity for the month, measured in available seat-kilometres (ASK), was up 5.0% on the prior-year period. Total traffic volume, measured in revenue passenger-kilometres (RPK), was raised 6.7%. Systemwide seat load factor improved accordingly, from the 87.6% of August 2012 to 89.0%. Seat load factor on European services rose 2.3 percentage points to 82.1%, while seat load factor on the intercontinental network stood at 92.2%, an increase of 0.6 percentage points.

# TRAFFIC STATISTICS JANUARY - DECEMBER 2013 SWISS SCHEDULED SERVICES

|                                                 | Passengers                                                                                       | Passengers                                                                           | Passengers                                                                                           | SLF                                                                  | SLF                                                                  | SLF                                                         |
|-------------------------------------------------|--------------------------------------------------------------------------------------------------|--------------------------------------------------------------------------------------|------------------------------------------------------------------------------------------------------|----------------------------------------------------------------------|----------------------------------------------------------------------|-------------------------------------------------------------|
|                                                 | Europe                                                                                           | Intercontinental                                                                     | Total                                                                                                | Europe                                                               | Intercontinental                                                     | Total                                                       |
| Jan Feb Mar Apr May Jun Jul Aug Sep Oct Nov Dec | 866'790<br>869'711<br>1'066'395<br>1'066'936<br>1'091'666<br>1'098'112<br>1'193'889<br>1'174'029 | 274'150<br>236'787<br>296'465<br>292'152<br>299'161<br>314'122<br>328'565<br>333'183 | 1'140'940<br>1'106'498<br>1'362'860<br>1'359'088<br>1'390'827<br>1'412'234<br>1'522'454<br>1'507'212 | 65.4%<br>71.0%<br>76.6%<br>78.3%<br>76.9%<br>80.4%<br>83.5%<br>82.1% | 82.9%<br>80.0%<br>87.5%<br>88.2%<br>86.5%<br>91.1%<br>91.6%<br>92.2% | 77.3%<br>77.1%<br>84.0%<br>85.0%<br>83.3%<br>87.7%<br>89.0% |