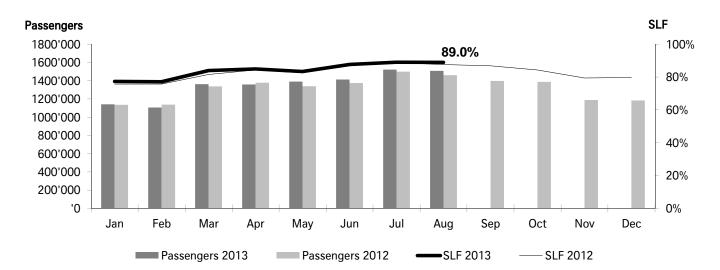

### **SWISS** posts increase in August passenger numbers

Swiss International Air Lines carried more passengers in August than it had in the prior-year period. SWISS transported 1,507,212 travellers during the month, a 3.2% increase on the 1,460,821 of August 2012. The higher passenger volume was also carried on fewer flights: 12,810, a 2.7% reduction from the 13,161 of the prior-year period. Of these, 11,254 were performed within Europe (2012: 11,671), and 1,556 on intercontinental routes (2012: 1,490).

Total capacity for the month, measured in available seat-kilometres (ASK), was up 5.0% on the prior-year period. Total traffic volume, measured in revenue passenger-kilometres (RPK), was raised 6.7%. Systemwide seat load factor improved accordingly, from the 87.6% of August 2012 to 89.0%. Seat load factor on European services rose 2.3 percentage points to 82.1%, while seat load factor on the intercontinental network stood at 92.2%, an increase of 0.6 percentage points.

# TRAFFIC STATISTICS JANUARY - DECEMBER 2013 SWISS SCHEDULED SERVICES

|                                                 | Passengers                                                                                       | Passengers                                                                           | Passengers                                                                                           | SLF                                                                  | SLF                                                                  | SLF                                                         |
|-------------------------------------------------|--------------------------------------------------------------------------------------------------|--------------------------------------------------------------------------------------|------------------------------------------------------------------------------------------------------|----------------------------------------------------------------------|----------------------------------------------------------------------|-------------------------------------------------------------|
|                                                 | Europe                                                                                           | Intercontinental                                                                     | Total                                                                                                | Europe                                                               | Intercontinental                                                     | Total                                                       |
| Jan Feb Mar Apr May Jun Jul Aug Sep Oct Nov Dec | 866'790<br>869'711<br>1'066'395<br>1'066'936<br>1'091'666<br>1'098'112<br>1'193'889<br>1'174'029 | 274'150<br>236'787<br>296'465<br>292'152<br>299'161<br>314'122<br>328'565<br>333'183 | 1'140'940<br>1'106'498<br>1'362'860<br>1'359'088<br>1'390'827<br>1'412'234<br>1'522'454<br>1'507'212 | 65.4%<br>71.0%<br>76.6%<br>78.3%<br>76.9%<br>80.4%<br>83.5%<br>82.1% | 82.9%<br>80.0%<br>87.5%<br>88.2%<br>86.5%<br>91.1%<br>91.6%<br>92.2% | 77.3%<br>77.1%<br>84.0%<br>85.0%<br>83.3%<br>87.7%<br>89.0% |