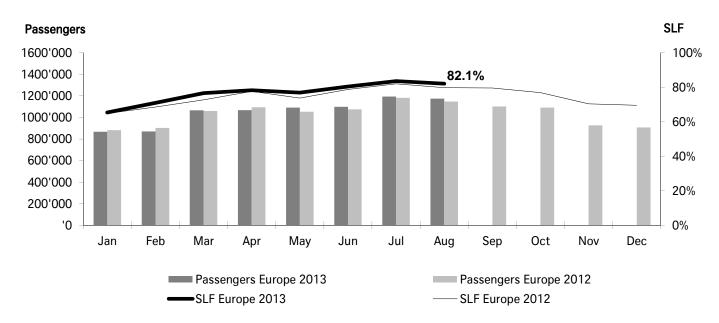

Total capacity for the month, measured in available seat-kilometres (ASK), was up 5.0% on the prior-year period. Total traffic volume, measured in revenue passenger-kilometres (RPK), was raised 6.7%. Systemwide seat load factor improved accordingly, from the 87.6% of August 2012 to 89.0%. Seat load factor on European services rose 2.3 percentage points to 82.1%, while seat load factor on the intercontinental network stood at 92.2%, an increase of 0.6 percentage points.

# TRAFFIC STATISTICS JANUARY - DECEMBER 2013 SWISS SCHEDULED SERVICES

|                                                 | Passengers                                                                                       | Passengers                                                                           | Passengers                                                                                           | SLF                                                                  | SLF                                                                  | SLF                                                         |
|-------------------------------------------------|--------------------------------------------------------------------------------------------------|--------------------------------------------------------------------------------------|------------------------------------------------------------------------------------------------------|----------------------------------------------------------------------|----------------------------------------------------------------------|-------------------------------------------------------------|
|                                                 | Europe                                                                                           | Intercontinental                                                                     | Total                                                                                                | Europe                                                               | Intercontinental                                                     | Total                                                       |
| Jan Feb Mar Apr May Jun Jul Aug Sep Oct Nov Dec | 866'790<br>869'711<br>1'066'395<br>1'066'936<br>1'091'666<br>1'098'112<br>1'193'889<br>1'174'029 | 274'150<br>236'787<br>296'465<br>292'152<br>299'161<br>314'122<br>328'565<br>333'183 | 1'140'940<br>1'106'498<br>1'362'860<br>1'359'088<br>1'390'827<br>1'412'234<br>1'522'454<br>1'507'212 | 65.4%<br>71.0%<br>76.6%<br>78.3%<br>76.9%<br>80.4%<br>83.5%<br>82.1% | 82.9%<br>80.0%<br>87.5%<br>88.2%<br>86.5%<br>91.1%<br>91.6%<br>92.2% | 77.3%<br>77.1%<br>84.0%<br>85.0%<br>83.3%<br>87.7%<br>89.0% |